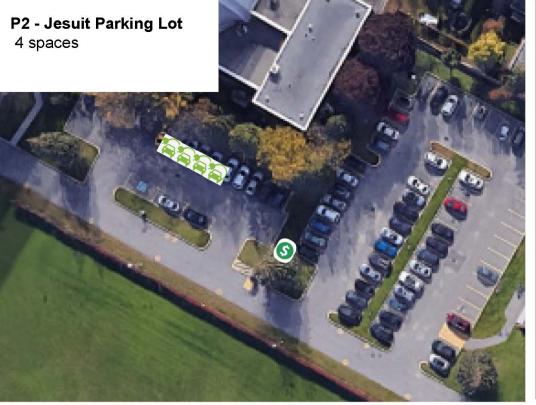

#### **P2- Jesuit Parking Lot**

The Jesuit Parking lot has 4 EV charging stations. To use this charging station, a membership with Circuit Électrique is necessary. For more information, visit the website lecircuitelectrique.com

Hourly Rate: \$1/hour