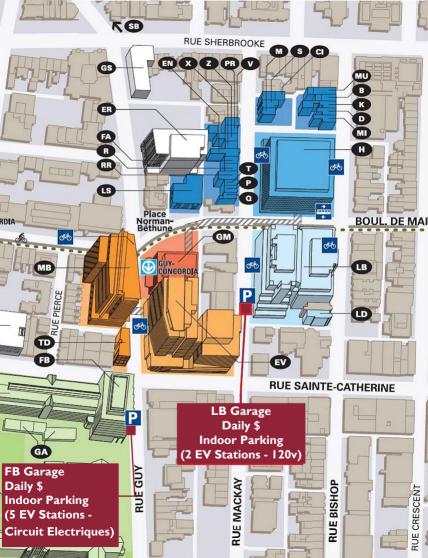

#### **Faubourg Garage**

The Faubourg Garage has 5 EV charging stations. To use this charging station, a membership with Circuit Électrique is necessary. For more information, visit the website lecircuitelectrique.com

Hourly Rate: \$1/hour

#### LB Garage

The LB Garage has 2 EV charging stations. They are the basic 120v and are free to use.