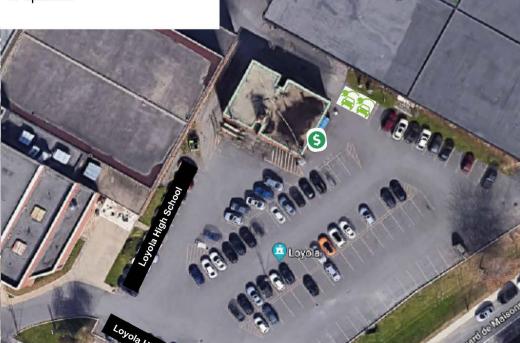

#### **P7 - Sports Parking Lot**

The Sports parking lot has 2 EV charging stations. They are the basic 120v and are free to use.

P5 - Terrebonne Parking Lot 1 space

## **Electric Vehicle Parking Spaces**

Purchase of Daily Parking Stub from one of the parking machines or Valid Concordia Parking Permit is required.

Ed Meacher Arena

**P7 - Sports Parking Lot** 2 spaces