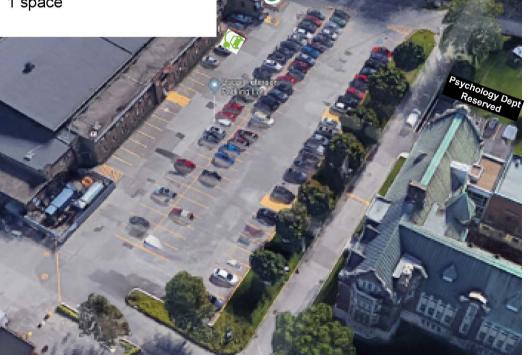

#### **P5 - Terrebonne Parking Lot**

The Terrbonne parking lot has 1 EV charging station. It is the basic 120v and is free to use.

#### **P7 - Sports Parking Lot**

The Sports parking lot has 2 EV charging stations. They are the basic 120v and are free to use.

P5 - Terrebonne Parking Lot 1 space